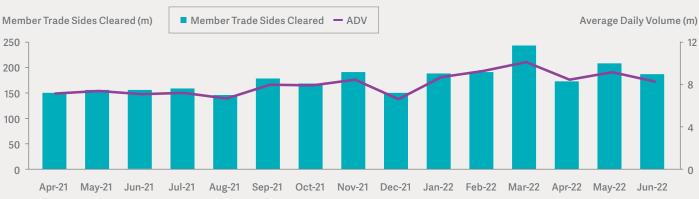

## LCH LTD EQUITYCLEAR H1 2022 HIGHLIGHTS

**VOLUMES** 

in H1 2022

1.2bn trade sides cleared

9.35m

average daily volume (trade sides cleared) in H1 2022

# **REGISTERED SIDES**